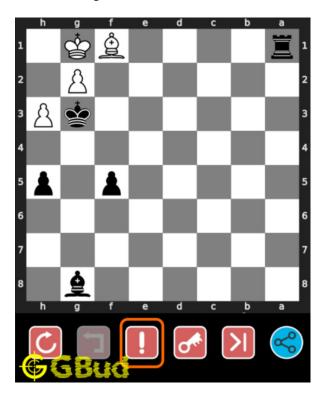

#### Move 3 Move by black

Figure 6: Rxf1#

your rook captures opponent's bishop and checkmate. opponent's king can't capture your rook since it is supported by the bishop. the king can't move to h2 either due to the attack from your king.. this is how you can mate in 2 moves.