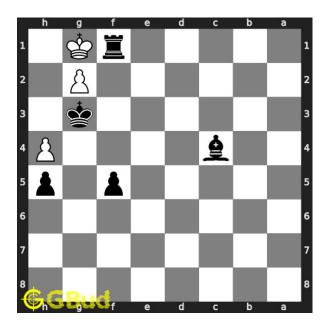

#### Medium chess puzzle 0107

Figure 1: Solve this medium chess puzzle 0107. Mate in 2 moves @ https://gbud.in/g80y5q2

Figure 2: Solve this medium chess puzzle online with solution @ https://gbud.in/g80y5q2

#### Solution 1

**Initial board position** This is the initial board position of medium chess puzzle 0107.

Figure 3: Initial board position of medium chess puzzle 0107