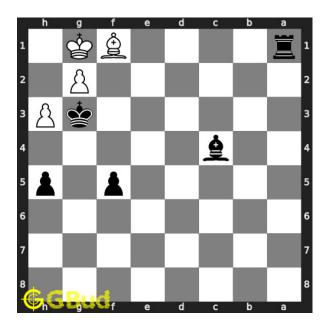

#### Move 3 Move by black

Figure 6: Rxf1#

your rook captures opponent's bishop and checkmate. opponent's king can't capture your rook since it is supported by the bishop. the king can't move to h2 either due to the attack from your king.. this is how you can mate in 2 moves.