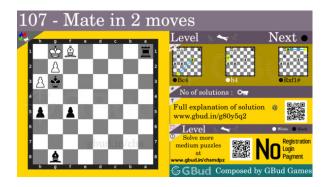

#### Medium chess puzzle 0107

Figure 1: Solve this medium chess puzzle 0107. Mate in 2 moves @ https://gbud.in/g80y5q2

Figure 2: Solve this medium chess puzzle online with solution @ https://gbud.in/g80y5q2

# Medium Chess puzzle # 0107 - Mate in 2 moves

Solve this medium chess puzzle and improve your chess games through improvement of your chess strategies and chess tactics.

Puzzle No: 0107

Difficulty level: medium

Description: Mate in 2 moves

Next Move: Black

Player level: Intermediate

Short URL for puzzle: https://gbud.in/g80y5q2