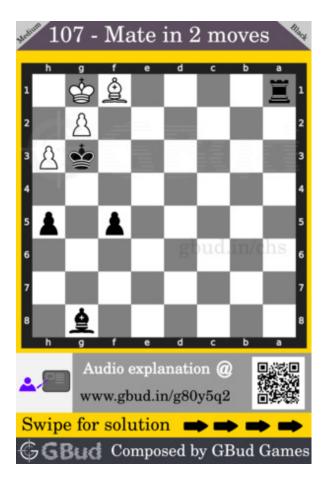

#### Medium chess puzzle 0107

Figure 1: Solve this medium chess puzzle 0107. Mate in 2 moves @ https://gbud.in/g80y5q2

Figure 2: Solve this medium chess puzzle online with solution @ https://gbud.in/g80y5q2

#### Right moves for the solution to the medium chess puzzle 0107

Based on the objective of the puzzle, you have to make the right moves. Following are the right moves

1. Bc4, Rxf1#

#### Explanation for the moves

- 1. Bc4 Your bishop moves to c4 and targets opponent's bishop.
- 2. h4 Opponent can't move their bishop since it is pinned to their king by your rook. They move their pawn in h file.
- 3. Rxf1# Your rook captures opponent's bishop and checkmate. Opponent's king can't capture your rook since it is supported by the bishop. The king can't move to h2 either due to the attack from your king.. This is how you can mate in 2 moves.
- 4. For right move You have moved your rook and bishop effectively and had a checkmate in 2 moves. Keep it up
- 5. For wrong move You could have used the pinned bishop of opponent to win the game. Try again