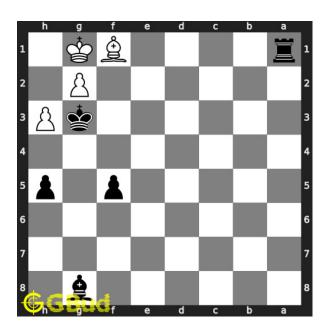

#### Move 2 Move by white

Figure 5: h4

opponent can't move their bishop since it is pinned to their king by your rook. they move their pawn in h file.