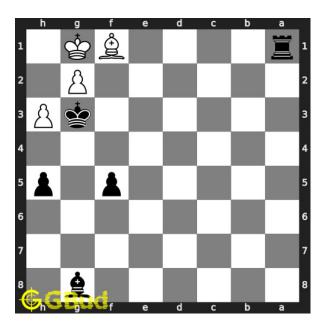

#### Solution 1

**Initial board position** This is the initial board position of medium chess puzzle 0107.

Figure 3: Initial board position of medium chess puzzle 0107

#### Move 1 Move by black

Figure 4: Bc4

your bishop moves to c4 and targets opponent's bishop.