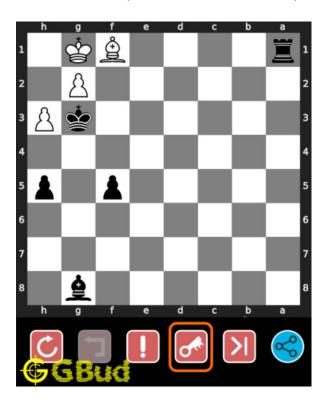

#### Solution 1

**Initial board position** This is the initial board position of medium chess puzzle 0107.

Figure 3: Initial board position of medium chess puzzle 0107

#### Move 1 Move by black

Figure 4: Bc4

your bishop moves to c4 and targets opponent's bishop.